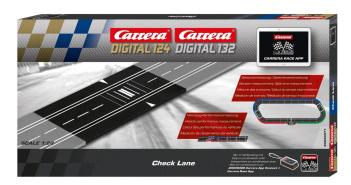

## Check Lane for sector measurement and slot car performance

## Product Description

Not only the lap time, but also the sector time is decisive

Fastest in sector 1, but lost the advantage over your opponents in sector 2? It's not only in Formula 1 that you can check where you can still get a few tenths out of, this is now also possible on the Carrera track. The Check Lane in conjunction with Carrera App Connect (20030369) and the Carrera Race App ensures accurate split time measurement on your track. With one Check Lane you have two sectors, with two Check Lanes three sectors. This means that the driver can keep a close eye on every section of the track and knows exactly where he can still improve. The performance of the vehicle can also be measured.

Only in conjunction with Carrera App-Connect #20030369 and the Carrera Race App!

- Check Lane for sector measurement and slot car performance
   DIGITAL 124, DIGITAL 132
- For segment or split time measurement
  Package contents: 1x Check Lane
- Age recommendation: from 8 years