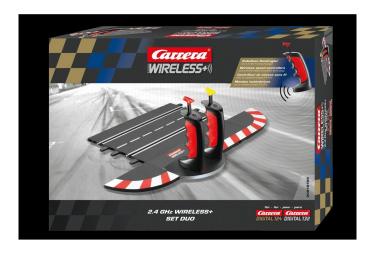

## Product Description

The Carrera WIRELESS+ Set Duo Digital is the perfect way to get down to business on the racetrack without any tangled wires or cable clutter and ensures more fun and a wireless racetrack experience. The hand-held controllers are designed for the Carrera DIGITAL 124 and Carrera DIGITAL 132 and can be attached directly to the Carrera track with their connection rail with double charging station. As well as the additional freedom of movement that the controllers give you, they also score points for their lightweight construction. They fit precisely in the hand and are easy to operate. The ideal prerequisites for an exciting and technically flawless race. With the 2.4 GHz WIRELESS+ radio technology, a range of up to 15 metres is given and enables interference-free driving within the same environment of up to 6 drivers through frequency hopping. The lithium polymer battery provides a total of 8 hours of continuous playtime - a big advantage when you consider how quickly time flies during wild racing duels. For instant racing action, the set includes not only the two Carrera 2.4 GHz WIRELESS+ Speed Controllers but also a 2.4 GHz WIRELESS+ dual charging station, an adapter unit, as well as a verge leveller and end pieces for the outer edge of the bend.

- 2.4 GHz WIRELESS+ hand controller for Carrera DIGITAL 124 and DIGITAL 132
- DIGITAL 132, DIGITAL 124
- For wireless driving pleasure
  Connection rail with double charging station and hand controller