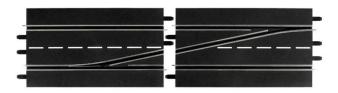

## Turnout, left, DIGITAL 132, from 8 years old

## Product Description

With this left-hand turnout you can upgrade your Carrera track and bring excitement and variety to the race track! The 1:24 scale turnout consists of two track parts and can be put together and attached to your Carrera track in just a few steps. The turnout is suitable for the DIGITAL 124, DIGITAL 132 and the digitally upgraded EVOLUTION track. At the push of a button, you can then have your slot car change lanes and cut off your opponents. Will you manage to change lanes at the decisive moment and drive your way to the top?

- Left turnout as a sophisticated track element
- DIGITAL 124, DIGITAL 132
- For upgrading or for digital upgrading
  Package contents: 1 piece (2 track parts)

Caution. Not suitable for children under 36 months.