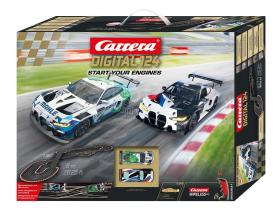

## Product Description

In the Carrera DIGITAL 124 "Start your Engines" set, the racy BMW M4 GT3 makes its full-throttle debut in two cool variants! The BMW M4 GT3 is the latest top-of-the-range motorsport model from the Bavarian car manufacturer and invites car lovers to dream. With its striking front, the BMW M4 GT3 "BMW M Motorsport, No.1" in its sleek black and white design with blue and red highlights was in real-life test use at various races in 2021. But the cool BMW M4 GT3 is also already represented in the world of the increasingly popular virtual e-sim races: a prominent example is its participation in the Digital Nürburgring Endurance Series, where no less than four M4s managed to establish themselves in the top four places.

From 2022 onwards, you can take off with the BMW M4 GT3 "Mahle Racing Team" on the Carrera racetrack and see for yourself what it can do. The BMW M4 GT3 "Mahle Racing Team" has so far only been able to gain virtual racing experience - from now on this will change when you put the BMW on the racetrack and steer the slot car precisely through the

- Start Your Engine
  Carrera DIGITAL 124
  the first appearance of the sim racing superstar from Mahle Racing
- Scale 1:24
- From 10 years
- 1-4 players

Caution! Not suitable for children under 36 months.