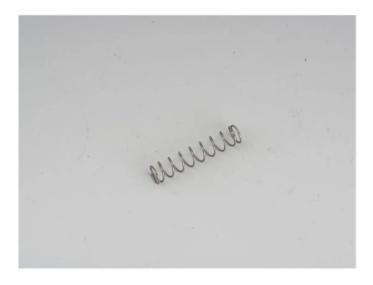

## Airbrush spare part, needle spring

## Product Description

The needle tube spring provides the counterpressure when the operating lever is pulled back and ensures that the needle automatically closes the nozzle when the lever is released.