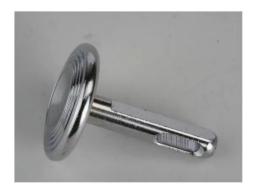

## Product Description

Pressing the control lever opens the air valve. Pull back the needle to start the colour flow. Colour and air can thus be controlled independently of each other. This spare part is suitable for the following spray guns:

Caution! Not suitable for children under 36 months.

Control lever