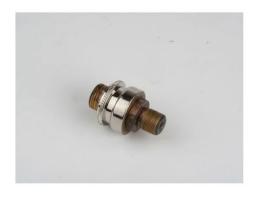

## Product Description

The valve opens by pressing down the operating lever. This spare part is suitable for the following spray guns:

- Item no. 39102 Student ISB 500
  Item no. 39103 Student Plus ISB 550
  Item no. 39104 Profi IDB 700
  Item no. 39105 Profi Plus IDB 750
  Item no. 39106 Master Plus IDG 950
  Item no. 39107 Master Class VARIO
  Item no. 39108 Master Class PROFESSIONAL
  Item no. 39109 Master Class FLEXIBLE

Caution! Not suitable for children under 36 months.

Valve head