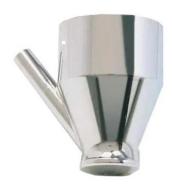

## Product Description

The metal cup allows the smallest amounts of paint to be dispensed. The metal cup can also be used instead of the paint glass (art. no. 38300) with pot adapter (art. no. 38280). This spare part is suitable for the following spray guns:

• Metal cup for 6ml paint

**Specifications** 

Scan this QR code to view the product

All details, up-to-date prices and availability