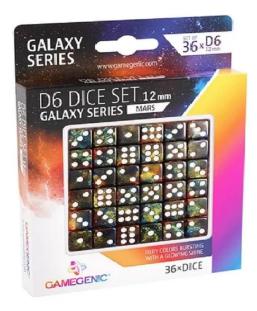

## GGS50025 - Galaxy Series - Mars - D6 Dice Set 12 mm (36 pcs)

## Product Description

Galaxy Series - Mars - D6 Dice Set 12 mm (36 pcs)

You can never have too many dice! This set contains 36 six-sided dice of size 12 mm. All dice have rounded corners and are of high quality. The Galaxy range is the exciting fusion of two or more cosmic colours. Adding glittering elements creates a unique look. They are packed in a window box and show on the front, all the cubes at a glance. Notsuitable for children under 36 months.

- Set of 36 high-quality acrylic W6
   GALAXY SERIES: Attractive colours and shiny effects with sparkling particles
- Cube size: 12 mm
  All cubes with smooth, round edges