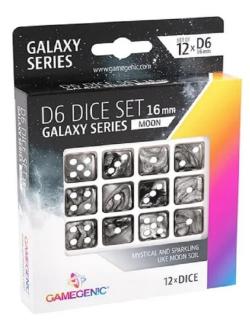

## GGS50019 - Galaxy Series - Moon - D6 Dice Set 16 mm (12 pcs)

## Product Description

Galaxy Series - Moon - D6 Dice Set 16 mm (12 pcs)

You can never have too many dice! This set contains 12 six-sided dice of size 16 mm. All dice have rounded corners and are of high quality. The Galaxy range is the exciting fusion of two or more cosmic colours. The addition of glittering elements creates a unique look. They are packed in a window box and show on the front, all the cubes at a glance. Notsuitable for children under 36 months.

- Set of 12 high-quality W6 acrylic
   GALAXY SERIES: Attractive colours and shiny effects with sparkling particles
- Cube size: 16 mm
  All cubes with smooth, round edges