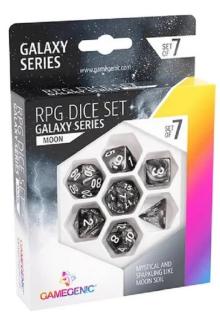

## Product Description

Galaxy Series - Moon - RPG Dice Set (7pcs)

Choose your weapon! This dice set contains a D4, a D6, a D8, two D10 (10 and 00), a D12 and a D20. All dice have rounded corners and are manufactured to a high standard. The Galaxy range is the exciting fusion of two or more cosmic colours. The addition of glittering elements creates a unique look. They are packed in a window box and show on the front, all the cubes at a glance.

Notsuitable for children under 36 months.

- Set of 7 high-quality resin cubes
  GALAXY SERIES: Appealing colours and shiny effects with sparkling particles
  Pack contains D4, D6, D8, D10 (10 and 00), D12 and D20
- All cubes with smooth, round edges