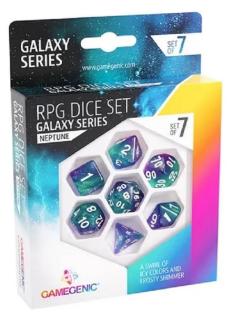

## Item no.: 365145 GGS50013 - Galaxy Series - Neptune - RPG Dice Set (7pcs)

## Product Description

Galaxy Series - Neptune - RPG Dice Set (7pcs)

Choose your weapon! This dice set contains a D4, a D6, a D8, two D10 (10 and 00), a D12 and a D20. All dice have rounded corners and are manufactured to a high standard. The Galaxy range is the exciting fusion of two or more cosmic colours. The addition of glittering elements creates a unique look. They are packed in a window box and show on the front, all the cubes at a glance.

Notsuitable for children under 36 months.

- Set of 7 high-quality resin cubes
  GALAXY SERIES: Appealing colours and shiny effects with sparkling particles
  Pack contains D4, D6, D8, D10 (10 and 00), D12 and D20
- All cubes with smooth, round edges