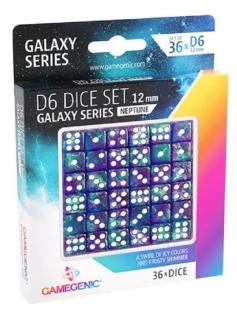

## Product Description

Galaxy Series - Neptune - D6 Dice Set 12 mm (36 pcs)

You can never have too many dice! This set contains 36 six-sided dice of size 12 mm. All dice have rounded corners and are of high quality. The Galaxy range is the exciting fusion of two or more cosmic colours. Adding glittering elements creates a unique look. They are packed in a window box and show on the front, all the cubes at a glance. Notsuitable for children under 36 months.

- Set of 36 high-quality acrylic W6
   GALAXY SERIES: Attractive colours and shiny effects with sparkling particles
- Cube size: 12 mm
  All cubes with smooth, round edges