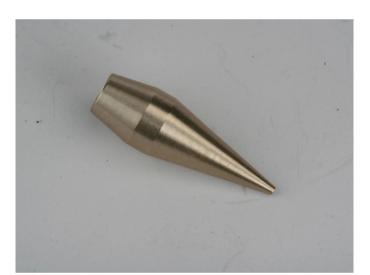

## Spare part, nozzle "Fine

## Product Description

At the nozzle tip, the paint emerges from the spray gun and is atomised by the air flow. The needle opens and closes the nozzle opening. If you want to convert your spray gun to the Fine nozzle size, please replace the nozzle, needle (art. no. 38191 Student Plus 550, art. no. 38211 Profi Plus 750, Master Class Professional, Master Class Flexible and Master Class Vario) and spray jet regulator (art. no. 38041) together.

• Nozzle Vega (F)