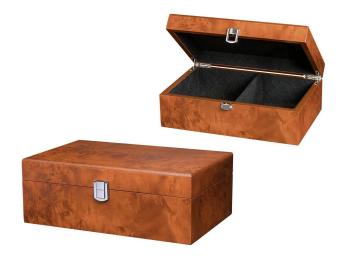

## Product Description

This high-quality chess piece box can safely store almost all common chess pieces up to a maximum king height of 110 mm. Caution! Not suitable for children under 36 months. Legal minimum age: 6 years