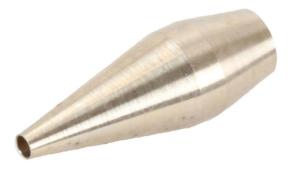

## Product Description

At the nozzle tip, the paint emerges from the spray gun and is atomised by the air flow. The needle opens and closes the nozzle opening. If you want to convert your spray gun to the Large nozzle size, please replace the nozzle, needle (Student Plus, art. no. 366015 Profi Plus 750, Master Class Professional, Master Class Flexible and Master Class Vario) and spray jet regulator (art. no. 365973) together. Caution! Not suitable for children under 36 months.