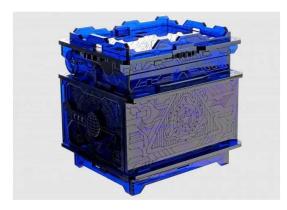

## Item no.: 366428 Escape Box Orbital Box, plexiglass, from 14 years old

from **50,53 EUR** 

Item no.: 366428 shipping weight: 0.70 kg Manufacturer: ESC | Escape Welt

## Product Description

An exciting adventure awaits you! You have to solve all the puzzles to get to the secret compartment in the Orbital Box Breathing Galaxy. Examine it carefully from all sides and find special symbols. They will help you solve all the puzzles to open the Orbital Box Breathing Galaxy.

All Escape Rooms from the Force of Elements collection are made of high-quality, safe, transparent and coloured Plexiglas.

Solving all the puzzles and opening Orbital Box takes an average of 15-30 minutes. But maybe you will be the one to set a new record! Caution. Not suitable for children under 36 months.