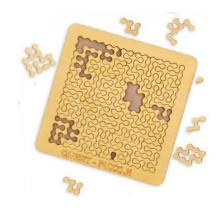

## 00009 - Quest Puzzle, 44 pieces

## Product Description

The Quest Puzzle is a brand new generation of unique logic puzzles from EscapeWelt.

Who didn't love solving puzzles and putting them together piece by piece as a child? But times have changed and the world has moved on from the days of boring puzzles! That's why we've developed a new puzzle format. The Quest Puzzle is the perfect challenge, made entirely from natural wood. Every step is a challenge.