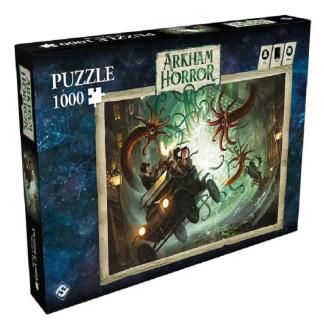

## SDTD0001 - Arkham Horror Puzzle, 1000 pieces

## Product Description

Welcome to the spooky world of Arkham Horror - now as a puzzle! If you're a fan of the popular living card game, you'll love this 1,000 piece puzzle. The official Arkham Horror jigsaw puzzle from SD Toys features an iconic motif from the world of Arkham Horror to bring H. P. Lovecraft's Massachusetts horror to the table in a different way.