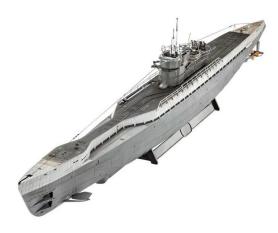

## Model kit, German Submarine Type IX C/40 (U190), 115 parts, 12 years and up

## Product Description

The Type IX C submarines were designed for oceanic operations and had a diving depth of 250 metres and, in the case of the Type IX C/40, a range of 13,850 nautical miles.

- First 1:144 scale model of the Type IX ever on the market
- With quick-diving device and snorkel
   Late model with large conservatory