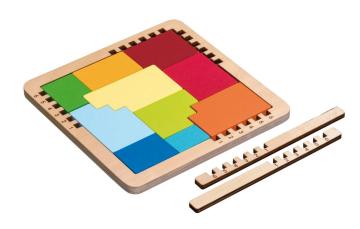

## Product Description

This tricky laying puzzle consists of 10 different coloured pieces that have to be placed in a frame. The special feature here is that the two included rails reduce the number of required puzzle pieces step by step. The level of difficulty increases with each step.

Will you manage to get through all 7 levels of the puzzle?

Attention! Not suitable for children under 3 years due to small parts that can be swallowed! Danger of suffocation.

- Age recommendation: from 6 years
- Number of players: 1
  Contents: 10 puzzle pieces, wooden frame
  Material: Plywood
  Level of difficulty: Very difficult
  Game duration: 10 min