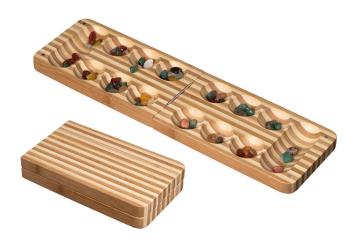

## Kalaha, folding, board game, for 2 players, from 6 years old

## Product Description

Kalaha is a traditional strategy game for two people. The game has simple rules but many tactical possibilities. The winner is the player who collects the most pieces in his Kalaha.

• Dimensions game open 464 x 132 x 21 mm

Attention! Not suitable for children under 3 years due to small parts which may be swallowed! Danger of suffocation.

- Age recommendation: from 6 years
- Number of players: 2Colour: Coloured, dark blue, natural brown
- Contents: 1 cassette, game pieces
  Material: Bamboo, natural stones
  Playing time: 10 min