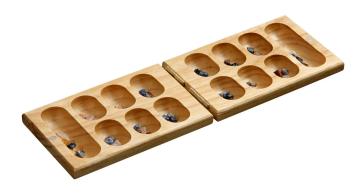

## Product Description

Kalaha is a traditional strategy game for two people. The game has simple rules but many tactical possibilities. The winner is the player who collects the most pieces in his Kalaha. Dimensions game open: 292 x 95 x 18 mm.