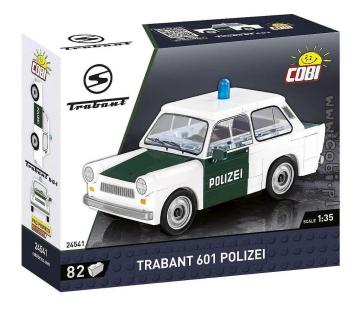

## Trabant 601 Police, model, 82 parts, from 5 years old

## Product Description

One of the most popular cars from the former GDR in a special police version. It often aroused fear and panic among criminals, mainly because of the cruelly wailing police siren. The car had four seats and could accelerate to a speed of over 100 km/h. The 1:35 scale vehicle is made entirely from COBI blocks. The model, which is also intended for play, very faithfully reflects the streamlined shapes of the original Trabant 601. Thanks to 82 elements, minor modifications to the vehicle are possible. Ideally suited for every collector's shelf, but also ideal for great play fun thanks to the movable wheels.

Attention: not suitable for children under 36 months!

- 82 high quality elements
- Made in the EU with over 20 years of experience
  Meets all applicable safety standards for children's products
- Fully compatible with all other clamp bricks on the market
- Printed bricks will not deform or fade during play or with temperature changes
  Clear and intuitive assembly instructions based on drawings and symbols
- Includes a label with the name of the printed model and the type designation
  Model dimensions (length x height x height): 10 cm (3.9") x 5 cm (2") x 4.5 cm (2.8")