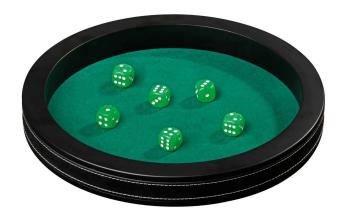

## 3203 - Dice board large, imitation leather, 350 mm

## Product Description

A dice board, also known as a dice table, is ideal for all classic and special dice games. Of course, a dice board is also suitable as a supplement for classic board games. When rolling the dice on the dice board, the dice no longer fall to the floor or knock over pieces on the board. The soft felt also dampens the noise of the dice.Caution! Not suitable for children under 3 years of age as small parts can be swallowed. Choking hazard!- Game dimensions: 350 x 350 x 36 mm- Packaging dimensions: 355 x 355 x 45 mm- Age recommendation: from 6 years- Colour: green, black- Contents: 6 dice, wooden game board- Material: felt ticking, artificial leather, MDF