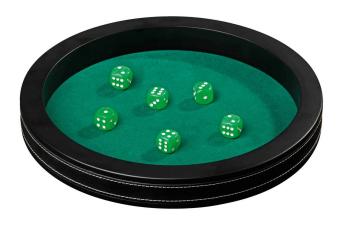

## Product Description

A dice board, also called a dice plate, is excellent for all classic and special dice games. Of course, a dice board is also suitable as a supplement for classic board games. When rolling the dice inside the dice board, the dice no longer fall to the floor or knock over playing pieces on the board. The soft felt also muffles the dice noise. Caution. Not suitable for children under 3 years, as small parts can be swallowed. Danger of suffocation!

- Dimensions game: 300 x 300 x 40 mm
  Dimensions packaging: 305 x 305 x 45 mm
  Age recommendation: from 6 years

- Colour: green, black
  Contents: 6 dice, wooden game board
- Learning objectives: Arithmetic
   Material: Felt ticking, imitation leather, MDF