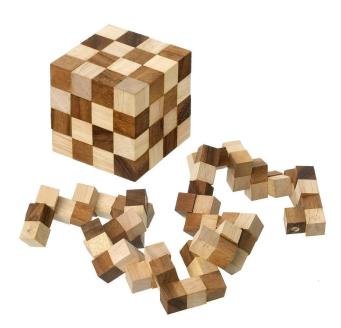

## Product Description

All 64 building blocks of this 4 x 4 x 4 cube are connected with a string. Once the cube has been pulled apart (snake), it requires a lot of skill and patience to return the cube to its original shape.