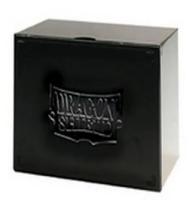

## ART20002 - Gaming Box - Strong Box 100+: Black, protective box for packs of cards

2,<sup>32 EUR</sup>

shipping weight: 0.20 kg Manufacturer: Dragon Shield

## Product Description

Each Gaming Box holds at least 100 cards in DragonShield sleeves. The DragonShield gaming boxes are durable and stable - a sensible packaging for your valuable decks. Each of these boxes fit snugly inside for maximum security. Notsuitable for children under 36 months.

- Fits 100+ sleeved cards
- Standard size (63x88 mm) or Japanese size cards (59x86 mm)
  Product size: 7.5 cm x 8 cm x 10.5 cm