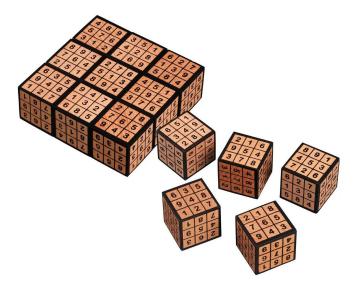

## Product Description

In this Sudoku puzzle game there are 6 different ways to find a solution. Will you manage to find them all? A classic 3 x 3 Sudoku field must be created from the 9 dice. The numbers 1 - 9 may only appear once on each horizontal and vertical line on the top of the dice. Attention! Not suitable for children under 3 years due to small parts which may be swallowed! Danger of suffocation.

- Dimensions game: 120 x 120 x 40 mm
- Age recommendation: from 6 years
  Number of players: 1

- Contents: 9 puzzle pieces
  Learning objectives: Flexibility training, logical thinking
  Material: beech wood
  Level of difficulty: medium
  Game instructions: DE, GB, FR, ES