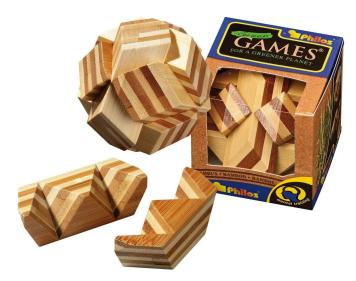

Item no.: 360385 Ball Puzzle, Bamboo

Item no.: 360385 shipping weight: 0.50 kg Manufacturer: Philos GmbH & Co. KG

## Product Description

This tricky wooden puzzle consists of 6 completely identical individual pieces that are put together in the shape of a ball. Once it has come apart, you need a lot of skill and even more perseverance to put the same pieces back together again.

- Dimensions game: 75 x 75 x 75 mm
  Age recommendation: from 6 years
  Number of players: 1
  Contents: 6 puzzle pieces
  Learning objectives: Endurance, patience, dexterity, concentration, motor skills, spatial imagination
  Material: Bamboo
  Level of difficulty: easy
  Game instructions: DE, GB, FR, ES
  Duration: 10 min