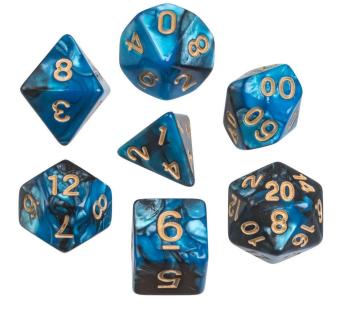

## Item no.: 360437 Dice, oblivion, blue, bag of 7

Item no.: 360437 shipping weight: 0.80 kg Manufacturer: Philos GmbH & Co. KG

## Product Description

7 different dice in blue in a polybag. Dimensions of the cubes:

- Cube 1: 23 x 21 x 21 mm
  Cube 2: 22 x 21 x 21 mm
  Cube 3: 22 x 21 x 21 mm
  Cube 4: 25 x 19 x 19 mm
  Cube 4: 25 x 19 x 10 mm
  Cube 5: 16 x 16 x 16 mm
  Cube 7: 19 x 16 x 16 mm