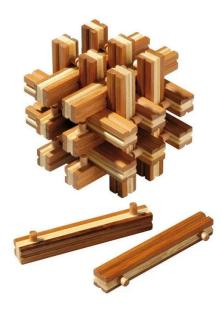

## Product Description

This lock-up puzzle consists of 18 squares with obstacles at the ends. The aim is to take them apart and then put them back into the original shape of the cross-knot. Attention! Not suitable for children under 3 years due to small parts that can be swallowed! Danger of suffocation.

- Age recommendation: from 8 years
  Number of players: 1
  Contents: 18 puzzle pieces
  Material: Bamboo
  Level of difficulty: difficult
  Game duration: 15 min

- **Specifications**

Scan this QR code to view the product