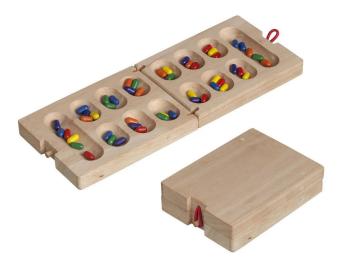

Item no.: 360936

Kalaha, mini, foldable, travel game, wooden board game, 1-2 players, from 8 years old

## Product Description

Kalaha is a traditional strategy game for two people. The game has simple rules but many tactical possibilities. The winner is the player who collects the most pieces in his Kalaha. Attention! Not suitable for children under 3 years due to small parts which may be swallowed! Danger of suffocation.

- Dimensions game: 120 x 90 x 30 mm
  Dimensions game open: 240 x 120 x 15 mm
- Age recommendation: from 6 years
  Number of players: 2
- Colour: natural brown
- Contents: 1 cassette, game pieces
  Learning objectives: Concentration, arithmetic, strategic thinking, tactical thinking
- Material: Schima wood
  Product features: foldable
- Game instructions: DE, GB, FR, ES, IT, NL, DK, SE, PL, CZ, RU Game duration: 10 min