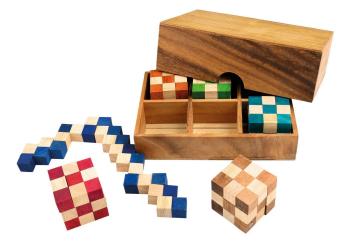

Item no.: 360378 Snake dice set, in wooden box, 6 pieces, for 1 player, from 6 years old

Item no.: 360378 shipping weight: 0.80 kg Manufacturer: Philos GmbH & Co. KG

## Product Description

All the building blocks of this cube are connected with a string. Once the cube is pulled apart (snake), it requires a lot of skill and patience to return the cube to its original shape. In this set you get 6 snake cubes in different difficulty levels.

- Age recommendation: from 6 years
  Number of players: 1
  Colour: Brown, multicoloured
  Contents: 1 wooden box, 6 dice
  Material: Hevea wood, Samena wood

- Level of difficulty: easy, medium, difficult, very difficult
   Duration: 10 min