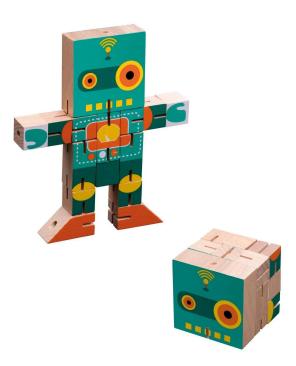

Item no.: 360516

Robot Cube, figure game, 1 player,wooden board game, 1-2 players, 8 years and up

Item no.: 360516 shipping weight: 0.80 kg Manufacturer: Philos GmbH & Co. KG

## Product Description

The aim of this puzzle is to arrange the pieces connected with rubber ropes in such a way that the figure shown is created at the end. Then the figure must be built back into the cube shape. Caution! Not suitable for children under 36 months.

- Age recommendation: from 8 years
- Number of players: 1
   Colour: green
- Learning goals: Patience, concentration, motor skills
  Material: beech wood
- Ideal Deech wood
  Level of difficulty: difficult
  Game instructions: DE, GB, FR
  Duration: 10 min
  Packaging: Philos