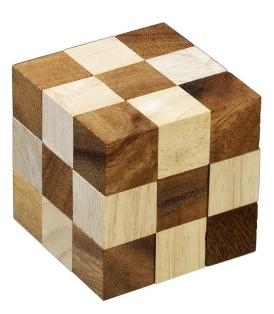

Item no.: 360379 Snake cube, small, for 1 player, from 6 years old

## Product Description

All the building blocks of this cube are connected with a string. Once the cube is pulled apart (snake), it requires a lot of skill and patience to return the cube to its original shape.

- Age recommendation: from 6 years

- Age recommendation: from 6 years
  Number of players: 1
  Length of game: 10 min
  Colour: Brown
  Contents: 1 puzzle game
  Material: Hevea wood, Samena wood
  Level of difficulty: medium
  Game instructions: DE, GB, FR