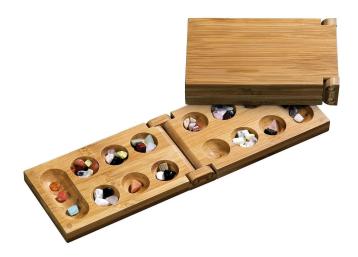

## 3258 - Kalaha, foldable, travel game, bamboo, board game made of wood, 1-2 players, from 8 years old

## Product Description

Kalaha is a traditional strategy game for two people. The game has simple rules but many tactical possibilities. The winner is the player who collects the most pieces in his Kalaha. Dimensions game open 322 x 98 x 15 mm.

Caution: Not suitable for children under 3 years due to small parts which may be swallowed! Danger of suffocation.

- Weight (kg): 0.30
- Dimensions game: 161 x 98 x 30 mm
  Dimensions game open: 322 x 98 x 15 mm
- Dimensions of packaging: 170 x 103 x 40 mm
- Age recommendation: from 6 yearsNumber of players: 2