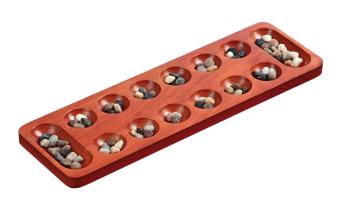

## Product Description

Kalaha is a traditional strategy game for two people. The game has simple rules but many tactical possibilities. The winner is the player who collects the most pieces in his Kalaha. Warning: Caution! Not suitable for children under 3 years due to small parts which may be swallowed! Choking hazard.