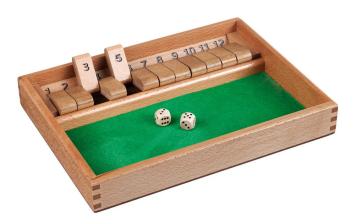

## Product Description

Shut the Box is a simple but very exciting dice game for any number of people. After each roll of the dice, one or more numbers are folded down according to the number of dice shown. The aim of the game is to close all the hinged number flaps.