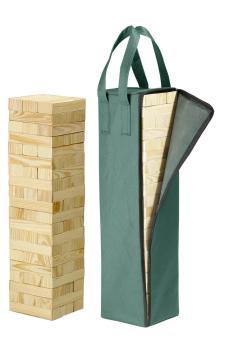

## Product Description

The Party Wobble Tower is an exciting game of skill for the whole family. At the beginning, all the game pieces are built up into a tower. The players take it in turns to take out a piece and put it back on top of the tower. Each player has to prove their skill with strong nerves and steady hands, because with each move the tower becomes more wobbly and unstable. The game is over when the tower collapses.

- Weight (kg): 6,60
  Dimensions game: 150 x 150 x 600 mm
  Dimensions of packaging: 630 x 177 x 177 mm
  Age recommendation: from 6 years
  Number of players: 2 6
  Colour light brought

- Colour: light brown
  Contents: game pieces
  Learning goals: Dexterity, concentration, motor skills, tactical thinking
  Material: Pine
- Game instructions: DE, GB, FR, ES, IT, NL, DK, SE, PL, RU
- Duration: 10 min