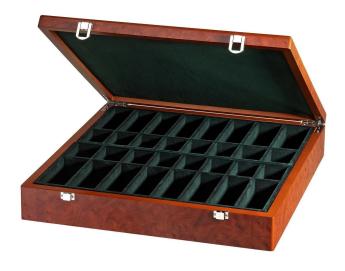

## Product Description

This exclusive high-quality chess piece box with individual compartments is particularly suitable for storing high-quality and large chess pieces safely and securely. The box is best suited for chess pieces with a king height of approx. 95 mm up to a maximum of 110 mm. Of course, any chess pieces with a smaller king height can be stored in it. Warning: Caution! Not suitable for children under 3 years due to small parts which may be swallowed! Danger of suffocation.