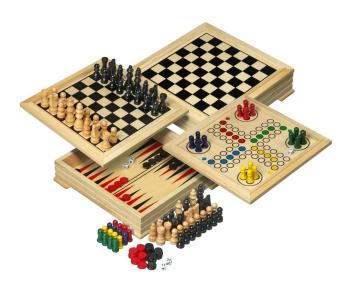

## Product Description

Various game options: Chess, backgammon, draughts, dice game.

Caution: Not suitable for children under 3 years due to small parts which may be swallowed! Danger of suffocation.

- Weight (kg): 0,34Dimensions game: 200 x 200 x 50 mm
- Dimensions of packaging: 215 x 215 x 60 mm
  Age recommendation: from 6 years
- Number of players: 2 4
- Number of players: 2 4
  Contents: 1 game board printed on both sides, Halma cones, wooden box, chess pieces, wooden game board, game pieces, game pieces, dice
  Learning goals: Concentration, strategic thinking, tactical thinking
  Material: Pine
  Game instructions: DE, GB, FR, ES, IT, NL, DK, SE, PL, RU