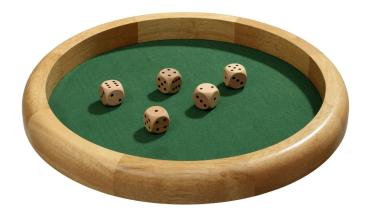

## Dice board, extra large, 400 mm, (DE edition)

## Product Description

A dice board, also called a dice plate, is excellent for all classic and special dice games. Of course, a dice board is also suitable as a supplement for classic board games. When rolling the dice inside the dice board, the dice no longer fall to the floor or knock over playing pieces on the board. The soft felt also dampens the dice noise.

- Weight (kg): 1,20
  Dimensions game: 400 x 400 x 43 mm
  Dimensions of packaging: 410 x 405 x 45 mm
  Age recommendation: from 6 years
  Contents: 5 dice, wooden game board
  Learning goals: Patience, arithmetic
  Material: Felt ticking, Hevea wood