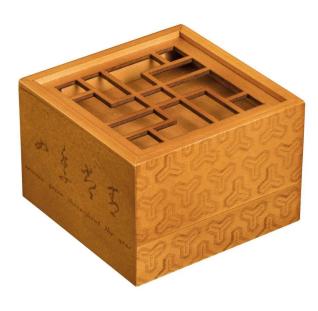

## Secret Box Treasure, wooden board game, 1-2 players, from 8 years, (DE edition)

## Product Description

The aim of this trick game is to open the chest

- Weight (kg): 0,21
- Dimensions game: 110 x 110 x 75 mm
  Dimensions packaging: 111 x 111 x 75 mm
  Age recommendation: from 6 years

- Number of players: 1
  Colour: yellow
  Contents: 1 puzzle game
  Learning objectives: Patience, dexterity, concentration
  Material: plywood
- Material: plywood
  Product features: Secret compartment
  Level of difficulty: very difficult
  Game instructions: DE, GB, FR, ES
  Game duration: 5 min