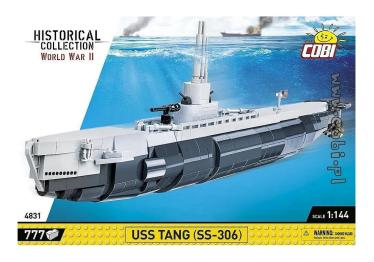

## Product Description

The USS TANG is an American Balao class submarine from the Second World War. The ship's armament included 24 torpedoes, an anti-aircraft gun and two machine guns. The maximum tested immersion depth was 180 metres. It was launched on 17 August 1943. On 24 October 1944, it was sunk during its fifth patrol. The unit's sole commander was Richard O'Kane, who along with eight sailors survived the shipwreck and remained in Japanese captivity until the end of the war. Statistics show that the USS TANG was the most successful submarine in the Pacific. 24 to 31 enemy ships were sunk by it.

The model of the famous submarine was completely designed with Polish COBI building blocks in the sensational model scale 1:144! The set consists of 777 elements and includes an accessory in the form of a removable hull side panel under which there is an imitation engine. The perfectly reproduced USS TANG model measures a full 66 cm in length. All graphic elements are durable prints that will not wear out even with intensive use. Accessories such as the US flag, movable artillery tubes and turbines add to the model's appeal. The USS TANG can be beautifully displayed on the aesthetically pleasing block base included with the set, which includes a sign with the ship's name.