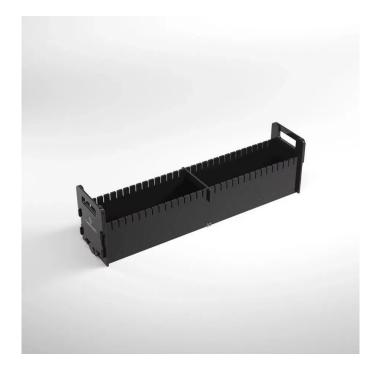

## Product Description

The ideal add-on for storing cards in the Dungeon 1100+ or Dungeon S 550+. The Cards' Rail is also suitable as a robust, stand-alone storage solution for cards, independent of the

Designed to store standard sized sleeved cards, the Cards' Rail can hold up to 500 double sleeved cards in extra thick inner sleeves\*. The 4 removable dividers can be moved into different positions and their optimised shape allows easy access to the cards. Thanks to the special handles on both sides, the Cards' Rail can be easily removed from the dungeon.

- Product size (W x D x H): 430 x 88 x 118 mm
  Inner compartments (W x D x H): 191 x 71 x 61 mm (per compartment)
  Material: Acrylic
  Packaging type: Cardboard box