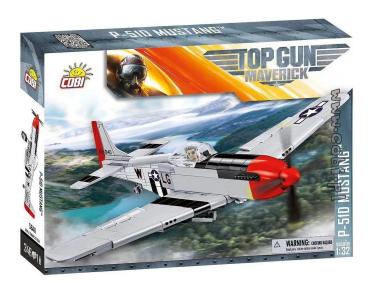

## Item no.: 358690 MUSTANG P-51D 350 KL., model, 350 parts, from 8 years old

## Product Description

The Mustang P-51D is a building block model from the film released under the original TOP GUN: Maverick ™ licence. The main character of the film, Maverick, is proud to fly this historic aircraft. You now build your own Mustang in 1:32 model scale. The set has been faithfully reproduced from 350 COBI building blocks. In the set you will find high quality prints that accurately reproduce the original image of the movie plane. The model is equipped with rotating propellers, retractable landing gear, movable wheels and an opening canopy in which you can place our special figure inspired by the main character of the film. It also includes an elegant display stand and a plaque with the name of the aircraft and the film logo. This exclusive licensed kit is sure to make a great gift idea for builders of all ages who are film buffs and enjoy both aviation and military films. It looks perfect in a smart office or teenager's room. The North American P-51 Mustang was an American single-engine fighter during World War II. It was manufactured in the US factories of North American Aviation. It was successfully used in the US Air Force and by its allies during World War II and during the Korean War. The highly successful 1940s design meant that the aircraft remained in service in one or more countries until 1984! Over a period of 46 years, more than 15,000 Mustangs were produced. Today many of these aircraft are in private hands, including our fictional hero Maverick! Mustangs are still used in air shows and air competitions today.

- Buola with philos do induction and the exposed to temperature
  PAD PRINTED, stickers only
  Easy to read and intuitive instructions based on drawings and step-by-step assembly1:32 aircraft scale
- 1 figure inspired by the main character of the movie, the display stand and the nameplate Created under the original TOP GUN Maverick ™ licence
- •
- Model dimensions (length x width x height): 31 cm (12.2") x 35 cm (13.8") x 13 cm (5.12")
- Scale: 1:32
- Number of parts: 350
- Minifigures: 1
  Age Group: 8+