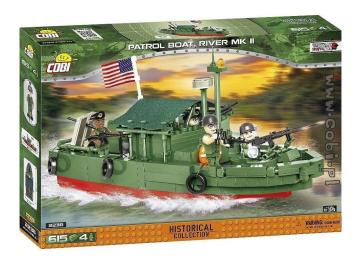

Item no.: 358805

## Patrol Boat River (PBR) 31 MK.II, model, 615 parts

## Product Description

The Patrol Boat, River (also known as the Patrol Boat, Riverine or PBR) is a very distinctive American boat for the Vietnam conflict, used for river patrol and transporting soldiers. Its characteristic features were a very flat design, a hull made of fibreglass and a water jet propulsion system that allowed you to sail in shallow water. The boat reached a top speed of 28.5 knots (53 km / h 32 mph). The crew consisted of four soldiers. Usually a first-class non-commissioned officer served as captain of the ship with a gunner, a mechanic and a seaman on board. The boat made up for the lack of armour with quite a lot of firepower. The equipment normally carried a double-coupled M2HB of 0.50 to 12.7 mm at the bow and a single M2HB at the stern. In addition, the crew had a grenade launcher and a set of M16 rifles. More powerful configurations were also available. The boats were used by the US Navy until the 1990s. They are still popular with civilians.

From a set of 615 COBI building blocks, you build an American cult patrol boat reproduced in sensational 1:35 scale. The model has been faithfully recreated with high quality bricks, complemented by a special construction method that makes up the characteristic PBR roof! Discrete wheels are mounted in the flat bottom of the boat, allowing it to roll on flat surfaces such as carpet, office or floor when playing. The fun gets even better!

On board is armament in the form of M2HB block guns. The model includes a full crew of four soldiers with accessories and their personal weapons. Fans of COBI blocks will surely on board is arinahed in the form of which block guits. The modes a full clew of foods solders with accessories and their personal weapons. Fails of COSI blocks will safely notice another novelty besides the fabric, namely the new pattern of the waving flag! When built, the boat measures 28 cm. It is a great addition to the VIETNAM WAR collection. The block model of the patrol boat requires no gluing or painting. All graphics and lettering are applied to the blocks in the form of very durable prints that will not wear or fade under the influence of sun, water or even very intense play. No stickers have been used in the model. The set is sure to bring much satisfaction to the youngest fans of blocks as well as adult history and sea lovers. The model of the patrol boat is sure to look spectacular on the collector's desk as well as in the room of any teenager.

- 1:35 scale model, wheels for easy model play
- Full crew of four with accessories
- Model dimensions (L x H): 28 cm (11 "") x 14,5 cm (5,7 ")
- Scale 1:35
- Number of parts 615
- Minifigures 4
- Age group 7+