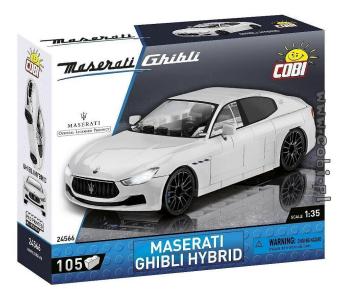

## Item no.: 358862 COBI-24566 - MASERATI GHIBLI HYBRID, Model, 105 parts, 8 years and up

## Product Description

The Maserati Ghibli Hybrid is the first electrified model in the history of Maserati, produced by the Fiat Chrysler Automobiles group. It debuted in 2020. Instead of a typical plug-in hybrid, Italian designers proposed the so-called soft variant with 48-volt electrical system and BLT generator that recovers energy during braking. The car features lower exhaust talian car brand Maserati. It is an ideal product for children and adult car fans. Thanks to specially designed blocks that faithfully reproduce the shape of the body and durable, colourful prints, the vehicles created by COBI look like small works of art. The block model is ideal for display in an adult car fan's collection. Due to the solid structure and the movable wheels on special rubber tyres, it is also perfect as a toy.

- 105 high-quality elements,
- manufactured in the EU by a company with over 20 years of tradition,
- the blocks meet the safety standards for products for children,
  fully compatible with clamping blocks of other brands,
- blocks with imprint do not deform or fade during play or when exposed to temperature,
   clear and intuitive instructions based on drawings and symbols,
- manufactured under the original Maserati licence,
  moving wheels provide great fun with the model,
  Vehicle model: Maserati Ghibli Hybrid

Caution. Not suitable for children under 3 years as small parts may be swallowed. Danger of suffocation!

- Box dimensions (L x W x H): 17 x 14 x 4.5 cm
- Model dimensions (L x W x H): 14 cm (5.5) x 4 cm (1.6 ") x 6.5 cm (2.6")
- Scale: 1:35
- Number of parts: 105
  Age group: 8+