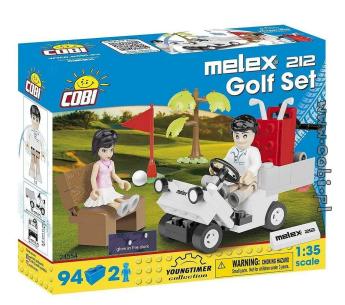

## Item no.: 358857 94 parts YOUNGTIMER /24554/ MELEX 212 GOLF SET

Item no.: 358857 shipping weight: 0.20 kg Manufacturer: COBI

## Product Description

Melex is a very popular electric vehicle worldwide. It has been manufactured in Mielec in Poland since 1971, a significant part of which is used for export. It is often used in golf courses, airports, historic city centres and zoos, where this is an alternative to using a vehicle with an internal combustion engine.

The licensed model of the Melex 212 electric vehicle was produced entirely by COBI in 1:35 scale from building blocks. It is not only a toy, but also an important part of the collection of every fan of classic and timeless motoring. With movable wheels you can "drive". Durable and non-washable prints are used in the model. A special block with vehicle name, two figures and scenery and accessories are also included.

- two figures with accessories,
  one block with a printed model and the name of the car

Caution. Not suitable for children under 3 years, as small parts can be swallowed. Choking hazard!

- Model dimensions (length x width x height): 7.5 cm (3 ") x 3.5 cm (1.4") x 3.5 cm (1.4 ")
- Box dimensions (length x width x height): 17 cm x 4.5 cm x 14 cm
- Scale: 1:35
- Number of parts: 94
- Minifigures: 2
- Age group: 5+